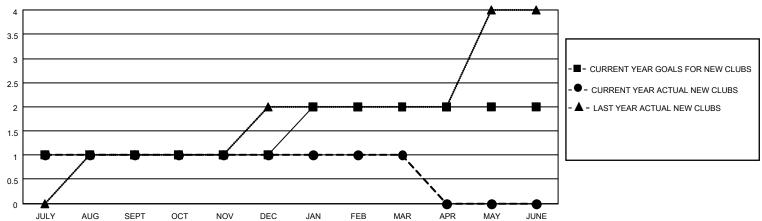

## District 14 G

| Clubs RESULTS FOR 2021-2022 |   |   |   | Members  RESULTS FOR 2021-2022 |    |    |    |
|-----------------------------|---|---|---|--------------------------------|----|----|----|
|                             |   |   |   |                                |    |    |    |
| JULY/AUG/SEPT               | 1 | 1 | 0 | JULY/AUG/SEPT                  | 20 | 67 | 31 |
| OCT/NOV/DEC                 | 0 | 0 | 1 | OCT/NOV/DEC                    | 20 | 45 | 72 |
| JAN/FEB/MAR                 | 1 | 0 | 0 | JAN/FEB/MAR                    | 20 | 28 | 37 |
| APR/MAY/JUNE                | 0 | 0 | 0 | APR/MAY/JUNE                   | 20 | 0  | 0  |