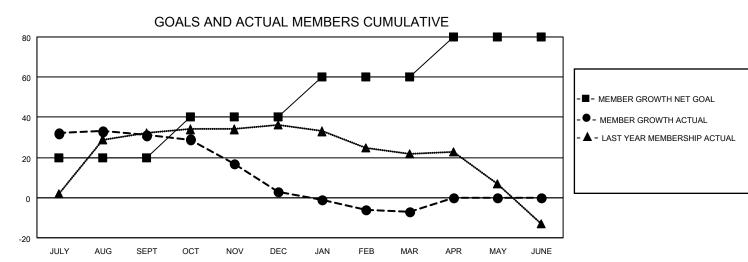

## District 14 G

| Clubs RESULTS FOR 2021-2022 |   |   |   | Members  RESULTS FOR 2021-2022 |    |    |    |
|-----------------------------|---|---|---|--------------------------------|----|----|----|
|                             |   |   |   |                                |    |    |    |
| JULY/AUG/SEPT               | 1 | 1 | 0 | JULY/AUG/SEPT                  | 20 | 67 | 31 |
| OCT/NOV/DEC                 | 0 | 0 | 1 | OCT/NOV/DEC                    | 20 | 45 | 72 |
| JAN/FEB/MAR                 | 1 | 0 | 0 | JAN/FEB/MAR                    | 20 | 28 | 37 |
| APR/MAY/JUNE                | 0 | 0 | 0 | APR/MAY/JUNE                   | 20 | 0  | 0  |